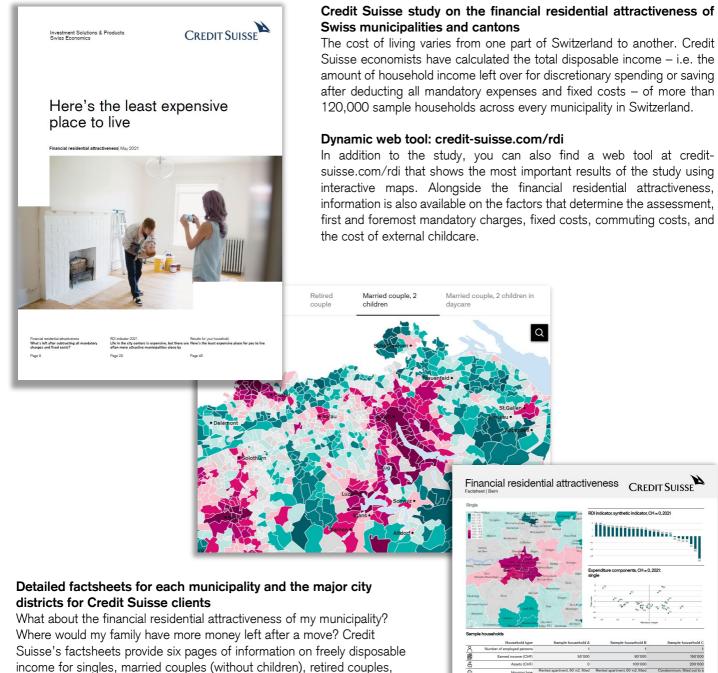

**Credit Suisse** 

Policy & Thematic Economics sectorsregions.swisseconomics@credit-suisse.com Further information: credit-suisse.com/rdi Study «Financial residential attractiveness: Here's the least expensive place to live» (2021) Details of sources are indicated in the study.

### Here's the least expensive place for you to live

Finally, Credit Suisse clients can also order a personalized analysis tailored to their household in the best possible way.

families (with two children) and families (with two children in daycare). For each household type, three different sample households are shown, corresponding to lower, middle and higher incomes, respectively.

### This is how you can order Credit Suisse's factsheets:

Please contact your relationship manager at Credit Suisse to order detailed factsheets on selected municipalities in the desired language (German, French, Italian or English).