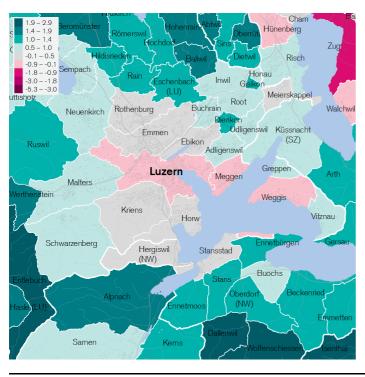

### Financial residential attractiveness

| RDI indicator     |      |
|-------------------|------|
|                   |      |
| low               | high |
|                   |      |
| Costs             |      |
| Mandatory charges |      |
|                   |      |
| low               | high |
| Fixed costs       |      |
|                   |      |
| low               | high |
| Childcare costs   |      |
| -                 |      |
| low .             | high |
| Commuting costs   |      |
|                   |      |
| low               | high |

RDI indicator for all household types, synthetic indicator, CH = 0, 2021

### Informations

RDI indicator: standardized figure of the freely disposable income for a broad middle class (Swiss average = 0)

- + Income (employment, assets, occupational pensions, transfer payments)
- Mandatory charges (income and wealth taxes, social security contributions, pension contributions, health insurance premiums)
- Fixed costs (living costs, ancillary expenses, electricity costs)
- Commuting costs (partly tax-deductible)
- Childcare (daycare costs, partly tax-deductible)
- = Freely disposable income