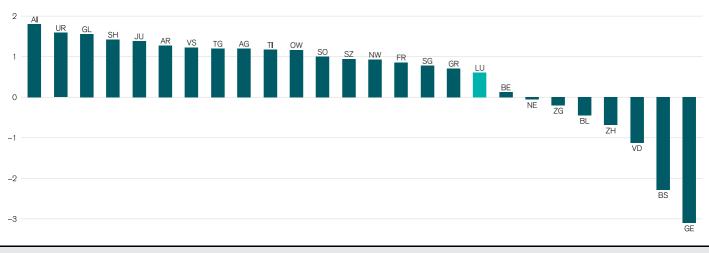

RDI indicator for all household types, synthetic indicator, CH = 0, 2021

### Informations

RDI indicator: standardized figure of the freely disposable income for a broad middle class (Swiss average = 0)

- + Income (employment, assets, occupational pensions, transfer payments)
- Mandatory charges (income and wealth taxes, social security contributions, pension contributions, health insurance premiums)
- Fixed costs (living costs, ancillary expenses, electricity costs)
- Commuting costs (partly tax-deductible)
- Childcare (daycare costs, partly tax-deductible)
- = Freely disposable income