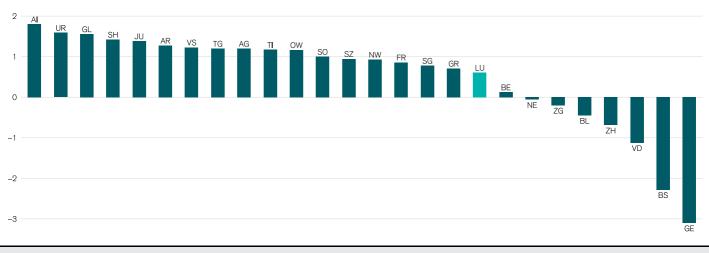

RDI indicator for all household types, synthetic indicator, CH = 0, 2021

### Informations

- RDI indicator: standardized figure of the freely disposable income for a broad middle class (Swiss average = 0)
- + Income (employment, assets, occupational pensions, transfer payments)
- Mandatory charges (income and wealth taxes, social security contributions, pension contributions, health insurance premiums)
- Fixed costs (living costs, ancillary expenses, electricity costs)
- Commuting costs (partly tax-deductible)
- Childcare (daycare costs, partly tax-deductible)
- = Freely disposable income